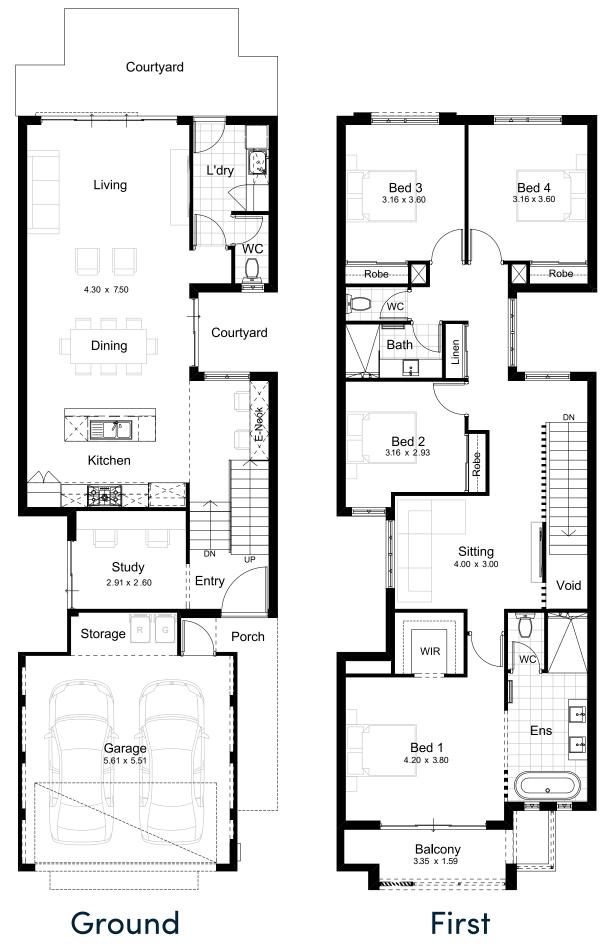

This bespoke residence, built by award-winning builder Inspired Homes, offers premium fixtures and fittings and an open plan design that is perfect for indoor/outdoor living.

| Area Schedule       |                       |
|---------------------|-----------------------|
| Total Area          | 271.23 m²             |
| Ground Floor:       | 82.68 m²              |
| Porch:              | 6.81 m <sup>2</sup>   |
| Garage:             | 36.67 m <sup>2</sup>  |
| Courtyard (varies): | 16.55 m <sup>2</sup>  |
| TOTAL GROUND:       | 142.71 m <sup>2</sup> |
| First Floor:        | 119.65 m²             |
| Balcony:            | 8.87 m <sup>2</sup>   |
| TOTAL UPPER:        | 128.52 m <sup>2</sup> |

\* Plans are not to scale and are subject to change.

## DISCLAIMER

Please note that this floor plan was produced prior to completion of construction. The information contained herein is believed to be correct but is not guaranteed. Dimensions and areas are approximate. Changes will undoubtedly be made during development and subject to change without notice in accordance with the provision of the contract for sale. The furniture and furnishings depicted are not included with any sale and furnishings should not be taken to indicate the final position of power points, TV connection points and the like. Prospective purchasers must refer to the contract for sale for the list of inclusions. All graphics, including tile layout, balustrades, planting, louvres and sunshading devices, are indicative only. NOTE: Bulkheads necessary for services are not depicted. Floor plans are at an unspecified scale. Plans do not show additional features within each lot such as hot water systems, service yards, letterboxes and side and rear retaining walls. Purchaser option noted on floor plans is located on some lots only and is available at purchaser cost only at time of sale. 10/04/2019