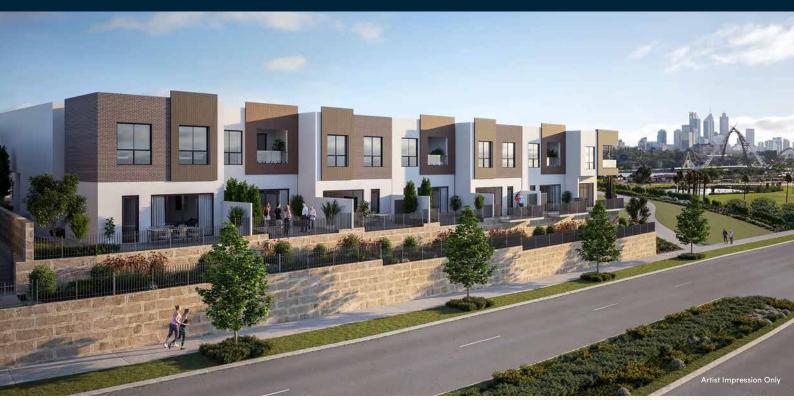

## River View 4

LOTS 170 - 175

The Peninsula is regarded as one of Western Australia's most impressive addresses. Its unique location within walking distance of the iconic Swan River, several of Australia's finest dining options and world class entertainment, puts The Peninsula in a class of its own.

This bespoke residence, built by award-winning builder Inspired Homes, offers premium fixtures and fittings and an open plan design that is perfect for indoor/outdoor living.

| Area Schedule       |                       |
|---------------------|-----------------------|
| Total Area          | 271.23 m²             |
| Ground Floor:       | 82.68 m²              |
| Porch:              | 6.81 m <sup>2</sup>   |
| Garage:             | 36.67 m <sup>2</sup>  |
| Courtyard (varies): | 16.55 m <sup>2</sup>  |
| TOTAL GROUND:       | 142.71 m <sup>2</sup> |
| First Floor:        | 119.65 m²             |
| Balcony:            | 8.87 m <sup>2</sup>   |
| TOTAL UPPER:        | 128.52 m <sup>2</sup> |