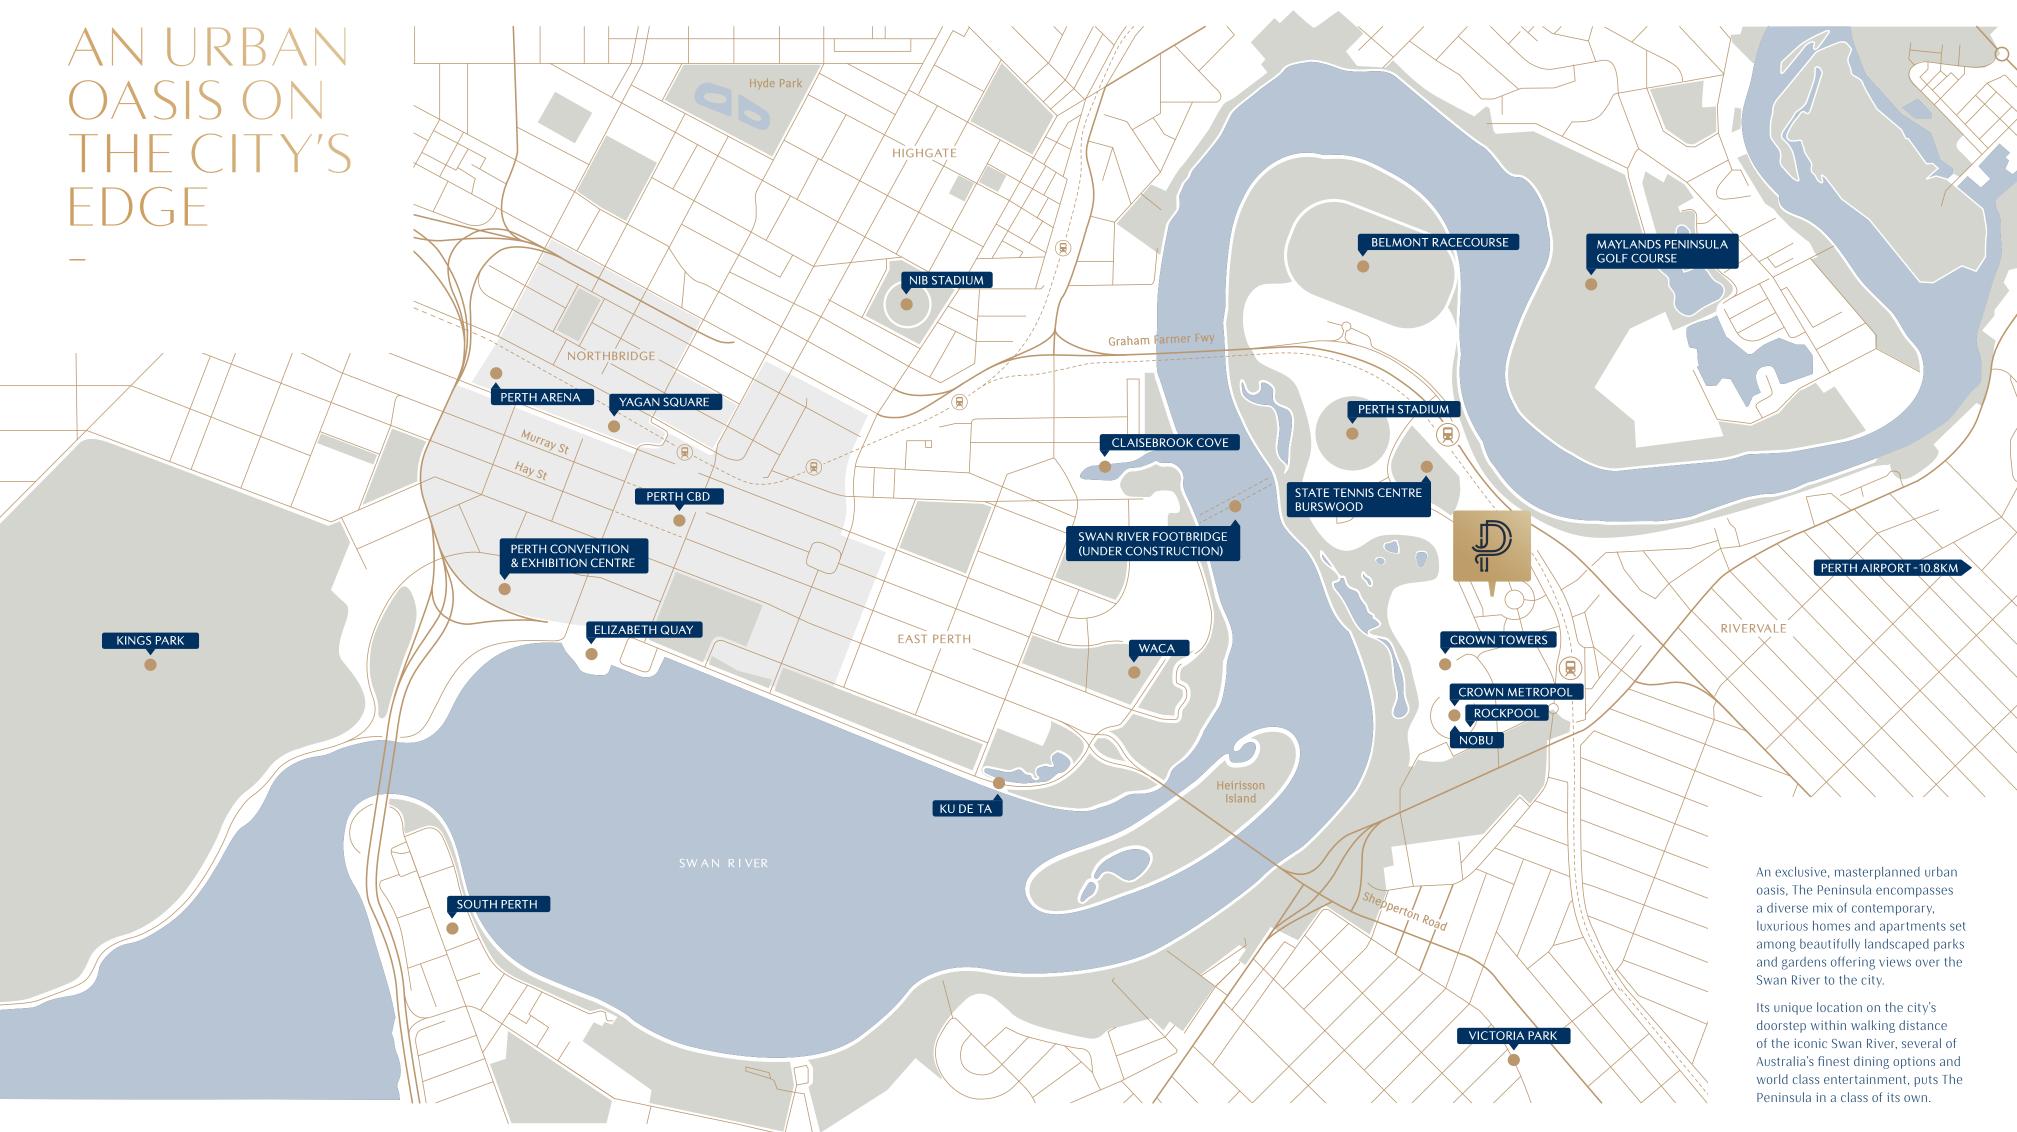

The Peninsula

by mirvac

Indulge your culinary senses at Nobu.

Your daily exercise comes with a spectacular view.